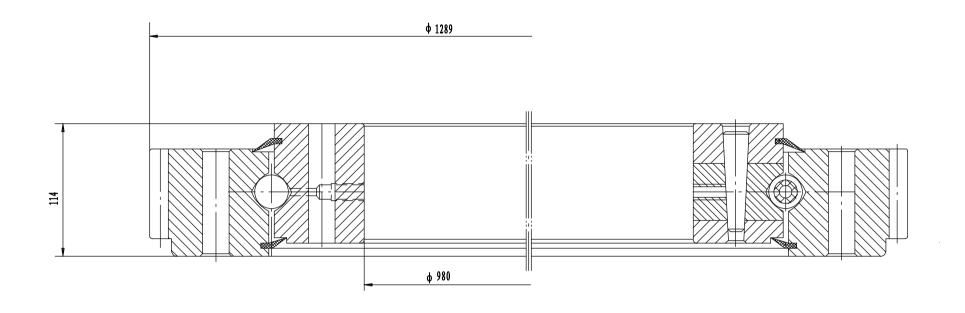

| Four-point contact ball Slewing Ring Bearing | Add D1905, No.3 Liammeng read, Luoyang, Henne, China.<br>Product 471'003<br>Phone: 48-379-4801 1679<br>For: 48-379-4801 1679<br>E-mail: sulengigh-beauing.com |
|----------------------------------------------|---------------------------------------------------------------------------------------------------------------------------------------------------------------|
|                                              | Luoyang Jiecheng Bearing Technology Co., Ltd                                                                                                                  |
| VE. 10. 1114 TN                              |                                                                                                                                                               |